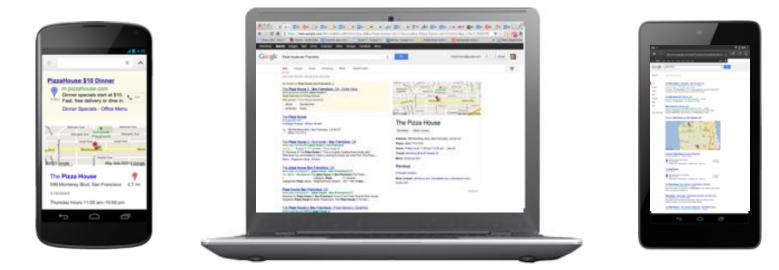

#### Benefits of using Location Extensions. You can reach customers while they are on Google Search

#### Benefits of using Location Extensions. You can reach customers while they are on Google Maps

### Benefits of using Location Extensions.Reach customers while they are on Mobile