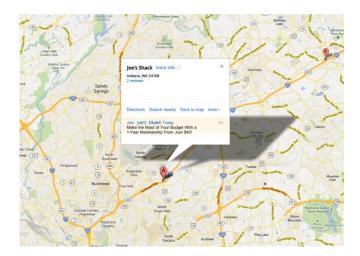

#### Benefits of using Location Extensions. You can reach customers while they are on Google Maps